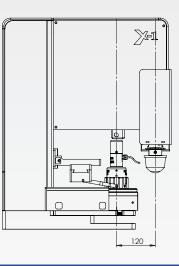

| MX-1 Technical data       |                                                                                                                  |
|---------------------------|------------------------------------------------------------------------------------------------------------------|
| Cycle speed               | Up to 2000 cycles per hour                                                                                       |
| Print force               | Max. 1100 N                                                                                                      |
| Pad stroke                | Max. 150 mm                                                                                                      |
| Print Accuracy            | +/- 0,02 mm                                                                                                      |
| Control System            | PLC, Siemens S7                                                                                                  |
| Main Voltage              | 110-240V / 50-60Hz                                                                                               |
| Communication             | Profinet or Digital I/O                                                                                          |
| Compressed air supply     | 5-6 bar (87 psi)                                                                                                 |
| Machine Weight            | 80 kg                                                                                                            |
| No. of colours            | 1                                                                                                                |
| Cup sizes / Image<br>size | Ø 56 mm / Ø 46 mm<br>Ø 77 mm / Ø 67 mm<br>Ø 86 mm / Ø 76 mm<br>Ø 120 mm / Ø 110 mm<br>Oval cups up to 120/370 mm |
| Dimensions                | See drawings                                                                                                     |