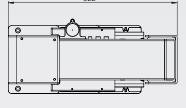

| MX-1 Technical data       |                                                                                                                  |
|---------------------------|------------------------------------------------------------------------------------------------------------------|
| Cycle speed               | Up to 2000 cycles per hour                                                                                       |
| Print force               | Max. 1100 N                                                                                                      |
| Pad stroke                | Max. 150 mm                                                                                                      |
| Print Accuracy            | +/- 0,02 mm                                                                                                      |
| Control System            | PLC, Siemens S7                                                                                                  |
| Main Voltage              | 110-240V / 50-60Hz                                                                                               |
| Communication             | Profinet or Digital I/O                                                                                          |
| Compressed air supply     | 5-6 bar (87 psi)                                                                                                 |
| Machine Weight            | 80 kg                                                                                                            |
| No. of colours            | 1                                                                                                                |
| Cup sizes / Image<br>size | Ø 56 mm / Ø 46 mm<br>Ø 77 mm / Ø 67 mm<br>Ø 86 mm / Ø 76 mm<br>Ø 120 mm / Ø 110 mm<br>Oval cups up to 120/370 mm |
| Dimensions                | See drawings                                                                                                     |