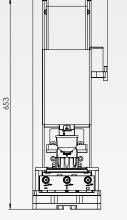

| MX-1 Technical data       |                                                                                                                  |
|---------------------------|------------------------------------------------------------------------------------------------------------------|
| Cycle speed               | Up to 2000 cycles per hour                                                                                       |
| Print force               | Max. 1100 N                                                                                                      |
| Pad stroke                | Max. 150 mm                                                                                                      |
| Print Accuracy            | +/- 0,02 mm                                                                                                      |
| Control System            | PLC, Siemens S7                                                                                                  |
| Main Voltage              | 110-240V / 50-60Hz                                                                                               |
| Communication             | Profinet or Digital I/O                                                                                          |
| Compressed air supply     | 5-6 bar (87 psi)                                                                                                 |
| Machine Weight            | 80 kg                                                                                                            |
| No. of colours            | 1                                                                                                                |
| Cup sizes / Image<br>size | Ø 56 mm / Ø 46 mm<br>Ø 77 mm / Ø 67 mm<br>Ø 86 mm / Ø 76 mm<br>Ø 120 mm / Ø 110 mm<br>Oval cups up to 120/370 mm |
| Dimensions                | See drawings                                                                                                     |