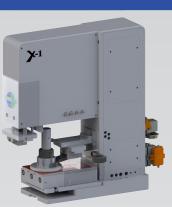

The X1 Pad Printing Machine is a PLC controlled machine with technological features to fit a modern production line. With its slim design, it takes a minimum of space in the production line giving faster cycle times.

The unique X-control<sup>™</sup> program makes it very easy and flexible to setup your printing process.

All movements can be adjusted and optimized to fit with the individual requirement for the print, respecting that pad printing is a vivid process. With the Viscomix<sup>™</sup> option you can control and dilute the ink in-process, maintaining a stabile process window for long production runs.