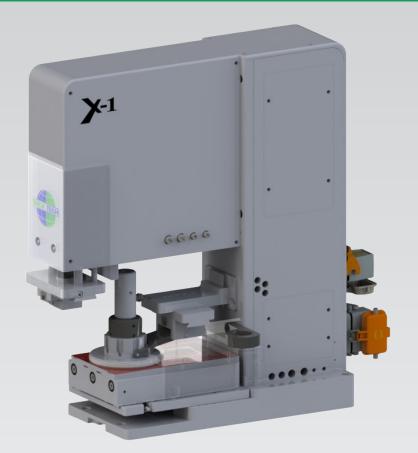

The X1 Pad Printing Machine is a PLC controlled machine with technological features to fit a modern production line. With its slim design, it takes a minimum of space in the production line giving faster cycle times.

The unique X-control<sup>™</sup> program makes it very easy and flexible to setup your printing process.

All movements can be adjusted and optimized to fit with the individual requirement for the print, respecting that pad printing is a vivid process. With the Viscomix<sup>™</sup> option you can control and dilute the ink in-process, maintaining a stabile process window for long production runs.